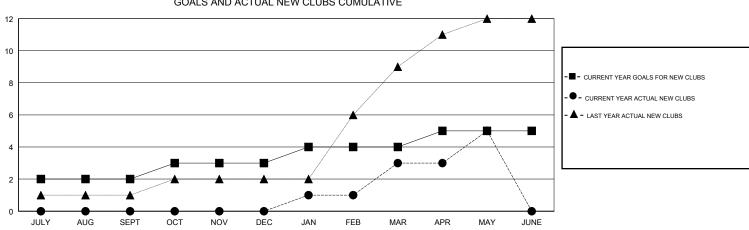

## ANIL TULSYAN GMT:

| GMT: ANIL TULSYAN |               |           | LOCAT         | LOCATION INDIA        |                           |                         | GMT CA                                             |  |
|-------------------|---------------|-----------|---------------|-----------------------|---------------------------|-------------------------|----------------------------------------------------|--|
|                   | Club          | S         |               | Members               |                           |                         |                                                    |  |
|                   | RESULTS FOR   | 2018-2019 |               | RESULTS FOR 2018-2019 |                           |                         |                                                    |  |
| QUARTER           | NEW CLUB GOAL | NEW CLUBS | DROPPED CLUBS | QUARTER               | MEMBER GROWTH NET<br>GOAL | MEMBER GROWTH<br>ACTUAL | DROPPED<br>MEMBERS ACTUAL<br>(including transfers) |  |
| JULY/AUG/SEPT     | 2             | 0         | 0             | JULY/AUG/SEPT         | 72                        | 41                      | 58                                                 |  |
| OCT/NOV/DEC       | 1             | 0         | 3             | OCT/NOV/DEC           | 25                        | 15                      | 559                                                |  |
| JAN/FEB/MAR       | 1             | 3         | 0             | JAN/FEB/MAR           | 21                        | 87                      | 5                                                  |  |
| APR/MAY/JUNE      | 1             | 2         | 0             | APR/MAY/JUNE          | 21                        | 125                     | 36                                                 |  |

GOALS AND ACTUAL NEW CLUBS CUMULATIVE

| DROPPED CLUBS: 3 |     | 24 CLUBS OF 58 ADDED 1 OR MORE<br>NEW MEMBERS | GENDER DISTRIBUTION   MALE 1,195 (63.67%)   FEMALE 682 (36.33%) |      |
|------------------|-----|-----------------------------------------------|-----------------------------------------------------------------|------|
| DROPPED MEMBERS  |     |                                               | Women Percentage Fiscal Year Goal: 20%                          |      |
| DECEASED         | 4   | CLICK HERE FOR CUMULATIVE                     | TOTAL FAMILY UNIT MEMBERS                                       |      |
| CLUB CANCELLED   | 518 | MEMBERSHIP DATA                               |                                                                 | 00.4 |
| OTHER            | 136 |                                               | FAMILY MEMBERS PAYING HALF<br>DUES                              | 694  |
| TOTAL            | 658 |                                               |                                                                 |      |