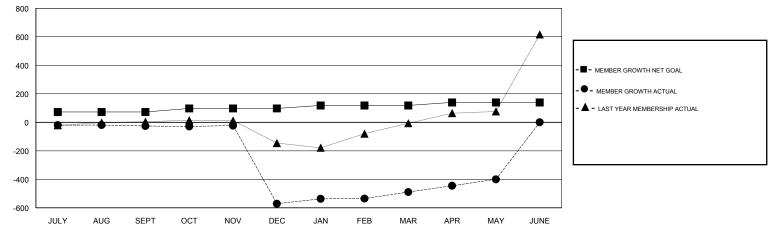

## ANIL TULSYAN GMT:

| GMT: ANIL TULSYAN |               |           | LOCAT         | LOCATION INDIA        |                           |                         | GMT CA                                             |  |
|-------------------|---------------|-----------|---------------|-----------------------|---------------------------|-------------------------|----------------------------------------------------|--|
|                   | Club          | S         |               | Members               |                           |                         |                                                    |  |
|                   | RESULTS FOR   | 2018-2019 |               | RESULTS FOR 2018-2019 |                           |                         |                                                    |  |
| QUARTER           | NEW CLUB GOAL | NEW CLUBS | DROPPED CLUBS | QUARTER               | MEMBER GROWTH NET<br>GOAL | MEMBER GROWTH<br>ACTUAL | DROPPED<br>MEMBERS ACTUAL<br>(including transfers) |  |
| JULY/AUG/SEPT     | 2             | 0         | 0             | JULY/AUG/SEPT         | 72                        | 41                      | 58                                                 |  |
| OCT/NOV/DEC       | 1             | 0         | 3             | OCT/NOV/DEC           | 25                        | 15                      | 559                                                |  |
| JAN/FEB/MAR       | 1             | 3         | 0             | JAN/FEB/MAR           | 21                        | 87                      | 5                                                  |  |
| APR/MAY/JUNE      | 1             | 2         | 0             | APR/MAY/JUNE          | 21                        | 125                     | 36                                                 |  |